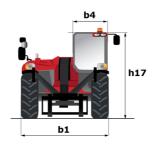

# MT 1840 ST5

|                                                                  | MT 1840 ST5 Created on August 15, 2025 at 3:51 PM I |
|------------------------------------------------------------------|-----------------------------------------------------|
| Capacities                                                       | Metric                                              |
| Max. capacity                                                    | 4000 kg                                             |
| Max. lifting height                                              | 17.55 m                                             |
| Maximum outreach                                                 | 13.08 m                                             |
| Breakout force with bucket                                       | 7766 daN                                            |
| Weight and dimensions                                            | 7700 0014                                           |
| Overall length to carriage                                       | l11 6.15 m                                          |
|                                                                  |                                                     |
| Length to face of forks                                          | 12 6.27 m                                           |
| Overall width                                                    | b1 2.36 m                                           |
| Overall height                                                   | h17 2.45 m                                          |
| Wheelbase                                                        | y 3.07 m                                            |
| Ground clearance                                                 | m4 0.37 m                                           |
| Overall cab width                                                | b4 0.89 m                                           |
| Tilt-up angle                                                    | a4 16 °                                             |
| Tilt-down angle                                                  | a5 110°                                             |
| External turning radius (over tyres)                             | Wa1 3.94 m                                          |
| Unladen weight (with forks)                                      | 11870 kg                                            |
| Overall weight                                                   | 11870 kg                                            |
| Tires type                                                       | Inflatable                                          |
| Standard tires                                                   | Alliance 400/80 - 24 - 162A8                        |
| Forks length / width / section                                   | I / e / s 1200 mm x 125 mm x 45 mm                  |
| Performances                                                     | 7,7,7                                               |
| Lifting                                                          | 16 s                                                |
|                                                                  | 12 s                                                |
| Lowering                                                         |                                                     |
| Extension                                                        | 16 s                                                |
| Retraction                                                       | 13 s                                                |
| Scoop                                                            | 4 s                                                 |
| Crowd                                                            | 4 s                                                 |
| Dump                                                             | 4 s                                                 |
| Engine                                                           |                                                     |
| Engine brand                                                     | Deutz                                               |
| Engine norm                                                      | Stage V                                             |
| Engine model                                                     | TCD 3.6                                             |
| Number of cylinders / Capacity of cylinders                      | 4 - 3621 cm <sup>3</sup>                            |
| I.C. Engine power rating - Power                                 | 100 Hp / 75 kW                                      |
| Max. torque / Engine rotation                                    | 410 Nm @ 1600 rpm                                   |
| Drawbar pull (Laden)                                             | 7850 daN                                            |
| Transmission                                                     |                                                     |
| Transmission type                                                | Torque converter                                    |
| Number of gears (forward / reverse)                              | 4 / 4                                               |
| Travel speed (laden)                                             | 25 km/h                                             |
| Max. travel speed                                                | 24.90 km/h                                          |
| Max. travel speed (may vary according to applicable regulations) | 24.90 km/h                                          |
| Parking brake                                                    | Automatic parking brake                             |
|                                                                  |                                                     |
| Service brake                                                    | Oil-immersed multi-discs on front & rear axles      |
| Hydraulics                                                       |                                                     |
| Hydraulic pump type                                              | Gear pump                                           |
| Hydraulic flow / Pressure                                        | 167 l/min-270 bar                                   |
| Tank capacities                                                  |                                                     |
| Engine oil                                                       | 10                                                  |
| Hydraulic oil                                                    | 135 I                                               |
| Diesel Exhaust fluid (AdBlue® type)                              | 22.60                                               |
| Fuel tank                                                        | 140 l                                               |
| Noise and vibration                                              |                                                     |
| Noise at driving position (LpA)                                  | 79 dB                                               |
| Noise to environment (LwA)                                       | 106 dB                                              |
| Vibration on hands/arms                                          | < 2.50 m/s <sup>2</sup>                             |
| Miscellaneous                                                    |                                                     |
| Steering wheels (front / rear)                                   | 2/2                                                 |
| Drive wheels (front / rear)                                      | 2/2                                                 |
| Cab certification                                                | Cabin ROPS - FOPS level 2                           |
| Controls                                                         | JSM                                                 |
| Controls                                                         | Join                                                |