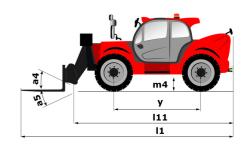

# MT 1840 ST5

|                                                                  | MT 1840 ST5 Created on August 15, 2025 at 3:51 PM I |
|------------------------------------------------------------------|-----------------------------------------------------|
| Capacities                                                       | Metric                                              |
| Max. capacity                                                    | 4000 kg                                             |
| Max. lifting height                                              | 17.55 m                                             |
| Maximum outreach                                                 | 13.08 m                                             |
| Breakout force with bucket                                       | 7766 daN                                            |
| Weight and dimensions                                            | 7700 0014                                           |
| Overall length to carriage                                       | l11 6.15 m                                          |
|                                                                  |                                                     |
| Length to face of forks                                          | 12 6.27 m                                           |
| Overall width                                                    | b1 2.36 m                                           |
| Overall height                                                   | h17 2.45 m                                          |
| Wheelbase                                                        | y 3.07 m                                            |
| Ground clearance                                                 | m4 0.37 m                                           |
| Overall cab width                                                | b4 0.89 m                                           |
| Tilt-up angle                                                    | a4 16 °                                             |
| Tilt-down angle                                                  | a5 110°                                             |
| External turning radius (over tyres)                             | Wa1 3.94 m                                          |
| Unladen weight (with forks)                                      | 11870 kg                                            |
| Overall weight                                                   | 11870 kg                                            |
| Tires type                                                       | Inflatable                                          |
| Standard tires                                                   | Alliance 400/80 - 24 - 162A8                        |
| Forks length / width / section                                   | I / e / s 1200 mm x 125 mm x 45 mm                  |
| Performances                                                     | 7,7,7                                               |
| Lifting                                                          | 16 s                                                |
|                                                                  | 12 s                                                |
| Lowering                                                         |                                                     |
| Extension                                                        | 16 s                                                |
| Retraction                                                       | 13 s                                                |
| Scoop                                                            | 4 s                                                 |
| Crowd                                                            | 4 s                                                 |
| Dump                                                             | 4 s                                                 |
| Engine                                                           |                                                     |
| Engine brand                                                     | Deutz                                               |
| Engine norm                                                      | Stage V                                             |
| Engine model                                                     | TCD 3.6                                             |
| Number of cylinders / Capacity of cylinders                      | 4 - 3621 cm <sup>3</sup>                            |
| I.C. Engine power rating - Power                                 | 100 Hp / 75 kW                                      |
| Max. torque / Engine rotation                                    | 410 Nm @ 1600 rpm                                   |
| Drawbar pull (Laden)                                             | 7850 daN                                            |
| Transmission                                                     |                                                     |
| Transmission type                                                | Torque converter                                    |
| Number of gears (forward / reverse)                              | 4 / 4                                               |
| Travel speed (laden)                                             | 25 km/h                                             |
| Max. travel speed                                                | 24.90 km/h                                          |
| Max. travel speed (may vary according to applicable regulations) | 24.90 km/h                                          |
| Parking brake                                                    | Automatic parking brake                             |
|                                                                  |                                                     |
| Service brake                                                    | Oil-immersed multi-discs on front & rear axles      |
| Hydraulics                                                       |                                                     |
| Hydraulic pump type                                              | Gear pump                                           |
| Hydraulic flow / Pressure                                        | 167 l/min-270 bar                                   |
| Tank capacities                                                  |                                                     |
| Engine oil                                                       | 10                                                  |
| Hydraulic oil                                                    | 135 I                                               |
| Diesel Exhaust fluid (AdBlue® type)                              | 22.60                                               |
| Fuel tank                                                        | 140 l                                               |
| Noise and vibration                                              |                                                     |
| Noise at driving position (LpA)                                  | 79 dB                                               |
| Noise to environment (LwA)                                       | 106 dB                                              |
| Vibration on hands/arms                                          | < 2.50 m/s <sup>2</sup>                             |
| Miscellaneous                                                    |                                                     |
| Steering wheels (front / rear)                                   | 2/2                                                 |
| Drive wheels (front / rear)                                      | 2/2                                                 |
| Cab certification                                                | Cabin ROPS - FOPS level 2                           |
| Controls                                                         | JSM                                                 |
| Controls                                                         | Join                                                |

## MT 1840 ST5 - Dimensional drawing