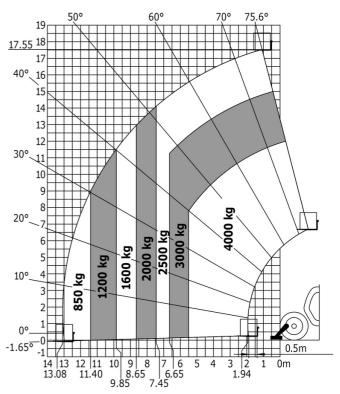

ing wheels (front / rear)                                   | 2/2                                                 |
| Drive wheels (front / rear)                                      | 2/2                                                 |
| Cab certification                                                | Cabin ROPS - FOPS level 2                           |
| Controls                                                         | JSM                                                 |
| Controls                                                         | Join                                                |

## MT 1840 ST5 - Dimensional drawing







### MT 1840 ST5 - Load chart

Machine on tires with forks - with levelling device Metric



#### Machine on lowered stabilisers with forks Metric







#### **Head Office**

B.P. 249 - 430 rue de l'Aubinière 44150 Ancenis Cedex - France Tel: +33 (0)2 40 09 10 11 - Fax: +33 (0)2 40 09 10 97 www.manitou.com



This publication provides a description of the configuration versions and options for Manitou products, which may differ for equipment. The equipment presented in this brochure may be part of a series, as an option, or it may not be available, depending on the versions. Manitou reserves the right, at any time and without notice, to amend the specifications described and represented. The specifications provided do not bind the manufacturer. For more details, please contact your Manitou agent. This is not a contractually binding document. The presentation of the products is not contractually binding. List of specifications non-exh