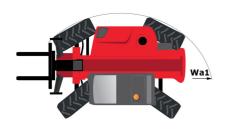

# MT 1840 ST5

|                                                                  | MT 1840 ST5 Created on August 15, 2025 at 3:51 PM I |
|------------------------------------------------------------------|-----------------------------------------------------|
| Capacities                                                       | Metric                                              |
| Max. capacity                                                    | 4000 kg                                             |
| Max. lifting height                                              | 17.55 m                                             |
| Maximum outreach                                                 | 13.08 m                                             |
| Breakout force with bucket                                       | 7766 daN                                            |
| Weight and dimensions                                            | 7700 0014                                           |
| Overall length to carriage                                       | l11 6.15 m                                          |
|                                                                  |                                                     |
| Length to face of forks                                          | 12 6.27 m                                           |
| Overall width                                                    | b1 2.36 m                                           |
| Overall height                                                   | h17 2.45 m                                          |
| Wheelbase                                                        | y 3.07 m                                            |
| Ground clearance                                                 | m4 0.37 m                                           |
| Overall cab width                                                | b4 0.89 m                                           |
| Tilt-up angle                                                    | a4 16 °                                             |
| Tilt-down angle                                                  | a5 110°                                             |
| External turning radius (over tyres)                             | Wa1 3.94 m                                          |
| Unladen weight (with forks)                                      | 11870 kg                                            |
| Overall weight                                                   | 11870 kg                                            |
| Tires type                                                       | Inflatable                                          |
| Standard tires                                                   | Alliance 400/80 - 24 - 162A8                        |
| Forks length / width / section                                   | I / e / s 1200 mm x 125 mm x 45 mm                  |
| Performances                                                     | 7,7,7                                               |
| Lifting                                                          | 16 s                                                |
|                                                                  | 12 s                                                |
| Lowering                                                         |                                                     |
| Extension                                                        | 16 s                                                |
| Retraction                                                       | 13 s                                                |
| Scoop                                                            | 4 s                                                 |
| Crowd                                                            | 4 s                                                 |
| Dump                                                             | 4 s                                                 |
| Engine                                                           |                                                     |
| Engine brand                                                     | Deutz                                               |
| Engine norm                                                      | Stage V                                             |
| Engine model                                                     | TCD 3.6                                             |
| Number of cylinders / Capacity of cylinders                      | 4 - 3621 cm <sup>3</sup>                            |
| I.C. Engine power rating - Power                                 | 100 Hp / 75 kW                                      |
| Max. torque / Engine rotation                                    | 410 Nm @ 1600 rpm                                   |
| Drawbar pull (Laden)                                             | 7850 daN                                            |
| Transmission                                                     |                                                     |
| Transmission type                                                | Torque converter                                    |
| Number of gears (forward / reverse)                              | 4 / 4                                               |
| Travel speed (laden)                                             | 25 km/h                                             |
| Max. travel speed                                                | 24.90 km/h                                          |
| Max. travel speed (may vary according to applicable regulations) | 24.90 km/h                                          |
| Parking brake                                                    | Automatic parking brake                             |
|                                                                  |                                                     |
| Service brake                                                    | Oil-immersed multi-discs on front & rear axles      |
| Hydraulics                                                       |                                                     |
| Hydraulic pump type                                              | Gear pump                                           |
| Hydraulic flow / Pressure                                        | 167 l/min-270 bar                                   |
| Tank capacities                                                  |                                                     |
| Engine oil                                                       | 10                                                  |
| Hydraulic oil                                                    | 135 I                                               |
| Diesel Exhaust fluid (AdBlue® type)                              | 22.60                                               |
| Fuel tank                                                        | 140 l                                               |
| Noise and vibration                                              |                                                     |
| Noise at driving position (LpA)                                  | 79 dB                                               |
| Noise to environment (LwA)                                       | 106 dB                                              |
| Vibration on hands/arms                                          | < 2.50 m/s <sup>2</sup>                             |
| Miscellaneous                                                    |                                                     |
| Steering wheels (front / rear)                                   | 2/2                                                 |
| Drive wheels (front / rear)                                      | 2/2                                                 |
| Cab certification                                                | Cabin ROPS - FOPS level 2                           |
| Controls                                                         | JSM                                                 |
| Controls                                                         | Join                                                |