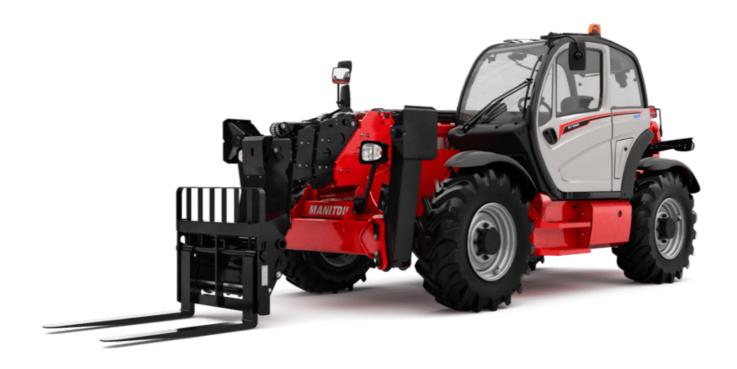

# MT 1840 ST5

|                                                                  | MT 1840 ST5 Created on August 15, 2025 at 3:51 PM I |
|------------------------------------------------------------------|-----------------------------------------------------|
| Capacities                                                       | Metric                                              |
| Max. capacity                                                    | 4000 kg                                             |
| Max. lifting height                                              | 17.55 m                                             |
| Maximum outreach                                                 | 13.08 m                                             |
| Breakout force with bucket                                       | 7766 daN                                            |
| Weight and dimensions                                            | 7700 0014                                           |
| Overall length to carriage                                       | l11 6.15 m                                          |
|                                                                  |                                                     |
| Length to face of forks                                          | 12 6.27 m                                           |
| Overall width                                                    | b1 2.36 m                                           |
| Overall height                                                   | h17 2.45 m                                          |
| Wheelbase                                                        | y 3.07 m                                            |
| Ground clearance                                                 | m4 0.37 m                                           |
| Overall cab width                                                | b4 0.89 m                                           |
| Tilt-up angle                                                    | a4 16 °                                             |
| Tilt-down angle                                                  | a5 110°                                             |
| External turning radius (over tyres)                             | Wa1 3.94 m                                          |
| Unladen weight (with forks)                                      | 11870 kg                                            |
| Overall weight                                                   | 11870 kg                                            |
| Tires type                                                       | Inflatable                                          |
| Standard tires                                                   | Alliance 400/80 - 24 - 162A8                        |
| Forks length / width / section                                   | I / e / s 1200 mm x 125 mm x 45 mm                  |
| Performances                                                     | 7,7,7                                               |
| Lifting                                                          | 16 s                                                |
|                                                                  | 12 s                                                |
| Lowering                                                         |                                                     |
| Extension                                                        | 16 s                                                |
| Retraction                                                       | 13 s                                                |
| Scoop                                                            | 4 s                                                 |
| Crowd                                                            | 4 s                                                 |
| Dump                                                             | 4 s                                                 |
| Engine                                                           |                                                     |
| Engine brand                                                     | Deutz                                               |
| Engine norm                                                      | Stage V                                             |
| Engine model                                                     | TCD 3.6                                             |
| Number of cylinders / Capacity of cylinders                      | 4 - 3621 cm <sup>3</sup>                            |
| I.C. Engine power rating - Power                                 | 100 Hp / 75 kW                                      |
| Max. torque / Engine rotation                                    | 410 Nm @ 1600 rpm                                   |
| Drawbar pull (Laden)                                             | 7850 daN                                            |
| Transmission                                                     |                                                     |
| Transmission type                                                | Torque converter                                    |
| Number of gears (forward / reverse)                              | 4 / 4                                               |
| Travel speed (laden)                                             | 25 km/h                                             |
| Max. travel speed                                                | 24.90 km/h                                          |
| Max. travel speed (may vary according to applicable regulations) | 24.90 km/h                                          |
| Parking brake                                                    | Automatic parking brake                             |
|                                                                  |                                                     |
| Service brake                                                    | Oil-immersed multi-discs on front & rear axles      |
| Hydraulics                                                       |                                                     |
| Hydraulic pump type                                              | Gear pump                                           |
| Hydraulic flow / Pressure                                        | 167 l/min-270 bar                                   |
| Tank capacities                                                  |                                                     |
| Engine oil                                                       | 10                                                  |
| Hydraulic oil                                                    | 135 I                                               |
| Diesel Exhaust fluid (AdBlue® type)                              | 22.60                                               |
| Fuel tank                                                        | 140 l                                               |
| Noise and vibration                                              |                                                     |
| Noise at driving position (LpA)                                  | 79 dB                                               |
| Noise to environment (LwA)                                       | 106 dB                                              |
| Vibration on hands/arms                                          | < 2.50 m/s <sup>2</sup>                             |
| Miscellaneous                                                    |                                                     |
| Steering wheels (front / rear)                                   | 2/2                                                 |
| Drive wheels (front / rear)                                      | 2/2                                                 |
| Cab certification                                                | Cabin ROPS - FOPS level 2                           |
| Controls                                                         | JSM                                                 |
| Controls                                                         | Join                                                |