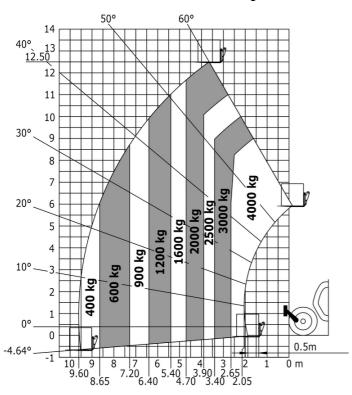

### MT 1840 ST5 - Load chart

Machine on tires with forks - with levelling device Metric